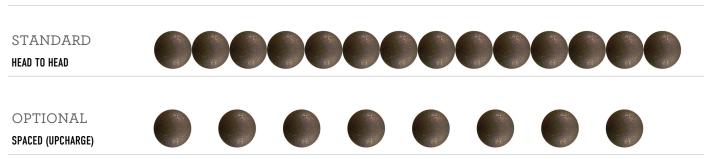

## Spacing

Note: #0 Nail is only available in a spaced manner. Nails pictured here are not actual size. Any nails applied in a SPACED manner require an additional upcharge. You can change the size of the standard nail for the upcharges listed below (if available). Changing the standard nail finish is no-charge as long as you stay with the standard nail size. Any combination of special requests not covered below might be possible and should be referred to customer service.