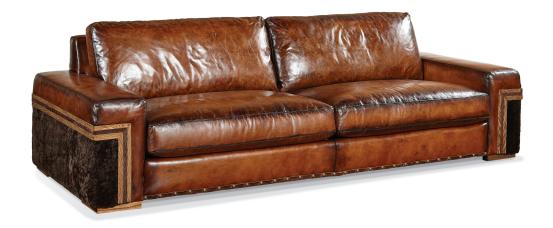

## **Dimensions**

H37 W110 D23 in. Arm Height: 24 in. Overall Depth: 43 in. Approx. Seat Height: 19 in. Inside Width: 88 in.

## **Product Features**

Loose pillow back

Standard cushion: Lux Down

Standard and only Available in Weathered Ash finish with Gimp Blade B590 Chocolate standard in inset of Arm.

Standard Nails: #3FN

## **Special As Shown Options:**

Sauvage S227 Black Tan with Contrast Arm Panels and Out-Arms:

Shearling: S560 Mocha. Contrast Blade B590 Chocolate on inset of wood arms is standard.

#3V Nails Double Spaced on Front Base & Boxed around Outback over Optional Contrast Gimp Blade B590

Chocolate.