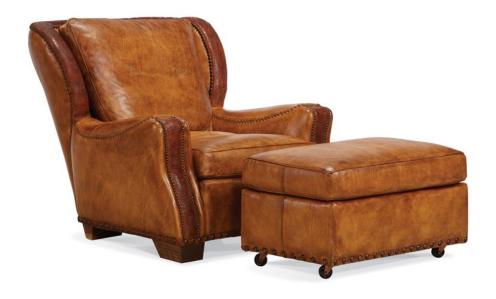

## 2350-01

## **Dimensions**

H38 W37 D23 in. Arm Height: 22 in. Overall Depth: 44 in. Approx. Seat Height: 17 in.

Standard Nail: #1FN on Front Arm Panel, Wing Border, Top Back Border and around Base.

Standard and only available in Natural Finish.

## As Shown

Leather: Sauvage S221 Bark

Optional Nail: #1BZ on arm panels in place of standard, #2-BZ on inback border & top of outback in place of standard, and #3-BZ spaced around base in place of standard over optional cont. gimp Blade B925 Brown.

Shown with Optional cont. arm panels, wing borders, and top back border Blade B925 Brown.

Shown with Optional Leather Hand Lacing on top arm seams.

## Shown with Matching Ottoman #2350-00

H16 W30 D19 in. Standard Nail: #1FN

Optional Nail: #3-BZ spaced in place of standard.

Standard with Rollers.