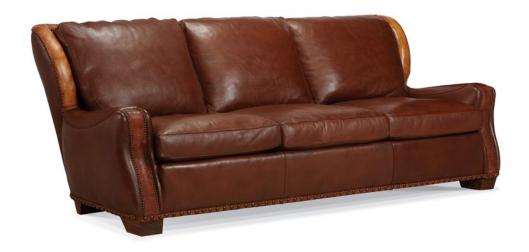

## **Dimensions**

H38 W91 D23 in. Arm Height: 22 in. Overall Depth: 44 in. Approx. Seat Height: 17 in.

Standard Nail: #1FN on Front Arm Panel, Wing Border, Top Back Border and around Base.

Standard and only available in Natural Finish as shown.

## As Shown

Leather: Sauvage S222 Pecan

Optional Nails: #1-BZ on arm panels in place of standard, #2-BZ on in back border top of outback in place of standard, and #3-BZ spaced around base in place of standard over optional cont. gim Blade B925 Brown.

Shown with Optional cont. arm panels Blade B925 Brown.

Shown with Optional cont. wing borders and top back border Sauvage S221 Bark.